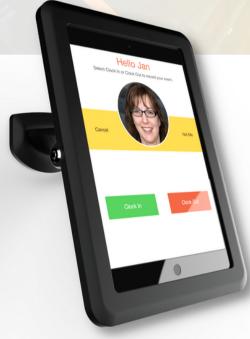

### **About NoahFace**

NoahFace is revolutionizing the modern time clock by transforming standard Apple iPads into powerful time & attendance solutions. Using facial recognition and a suite of customization features. NoahFace can be tailored and scaled to meet the time & attendance needs of organizations large and small.

# **Key Benefits**

- Dramatically reduces hardware costs with no proprietary hardware needed\*
- Helps eliminate time fraud using facial recognition
- Offers unmatched speed with lightning-fast clocking that reduces long lines at the time clock
- Promotes safer workplaces with touchless clocking, health & safety attestation, and employee fatigue tracking